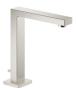

### SYMETRICS Deck-mounted basin spout with pop-up waste - Brushed Platinum

13 713 980

- 165mm projection
- fixed spout
- circular, air-enriched flow
- height of mixer 230 mm
- height up to aerator 205 mm
- hole diameter 35 mm
- 2x screw-in M 10 x 1 pressure hose, leak-tested
- rosette 60 x 60 mm
- max. flow 7 l/min
- lead-free

# SYMETRICS Deck-mounted basin spout with pop-up waste - Brushed Platinum

# SYMETRICS Deck-mounted basin spout with pop-up waste - Brushed Platinum

13 713 980