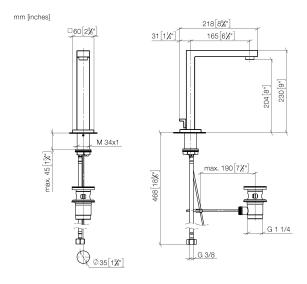

### SYMETRICS Deck-mounted basin spout with pop-up waste - Brushed Platinum

13 713 980

- 165mm projection
- fixed spout
- circular, air-enriched flow
- height of mixer 230 mm
- height up to aerator 205 mm
- hole diameter 35 mm
- 2x screw-in M 10 x 1 pressure hose, leak-tested
- rosette 60 x 60 mm
- max. flow 7 l/min
- lead-free

Only suitable for basins with an overflow.