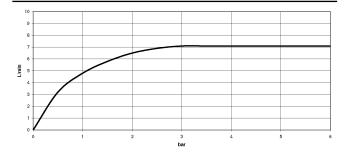

### Flow rate chart

### SYMETRICS Deck-mounted basin spout with pop-up waste - Brushed Platinum

13 713 980

- 165mm projection
- fixed spout
- circular, air-enriched flow
- height of mixer 230 mm
- height up to aerator 205 mm
- hole diameter 35 mm
- 2x screw-in M 10 x 1 pressure hose, leak-tested
- rosette 60 x 60 mm
- max. flow 7 l/min
- lead-free