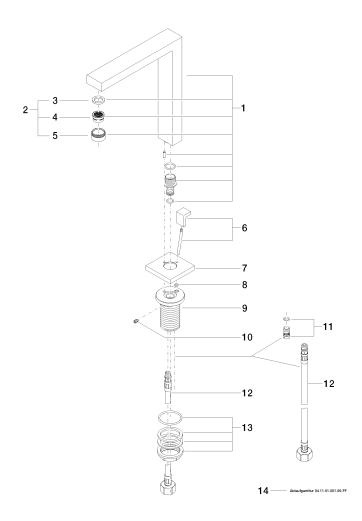

### SYMETRICS Deck-mounted basin spout with pop-up waste - Brushed Platinum

13 713 980

- 165mm projection
- fixed spout
- circular, air-enriched flow
- height of mixer 230 mm
- height up to aerator 205 mm
- hole diameter 35 mm
- 2x screw-in M 10 x 1 pressure hose, leak-tested
- rosette 60 x 60 mm
- max. flow 7 l/min
- lead-free

# SYMETRICS Deck-mounted basin spout with pop-up waste - Brushed Platinum

# SYMETRICS Deck-mounted basin spout with pop-up waste - Brushed Platinum

13 713 980